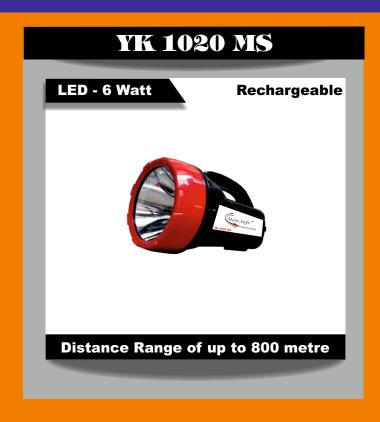

**TAXES EXTRA** 

- **Operating Temprature -10 To +55 Degree C**
- Charging hole on the tail, brighness adustment, Rechargeable
- Light source :10w BULB high power
- Button Function: 4 mode white light
- Input AC Charging : AC 220 V 50 Hz.
- Surface treatment: wearproof anodized oxide
- Operating Time: up to 3.5-5 hrs on led –acid battery
- Waterproof led searchlight
- Range upto 800 metre
- Battery Recharge Time :12 Hrs