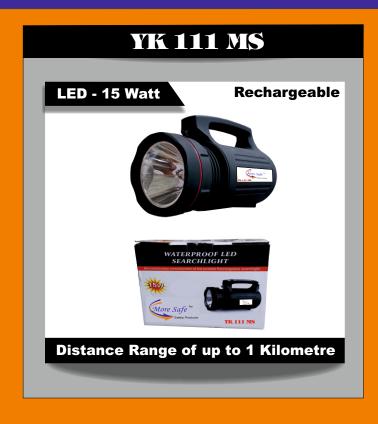

TAXES EXTRA

- Microelectronics controlsystem, Portable explosion-proof lamp
- Charging hole on the tail, brighness adustment, Rechargeable
- light source :15w BULB high power
- Button Function: 4 mode white light
- (Full bright-30% bright- 8 HZ flahsing-sos-OFF)
- Surface treatment: wearproof anodized oxide
- Crust material: Aluminum Alloy
- waterproof led searchlight
- Range upto 1 Kilometre
- Battery Backup-5-6 Hours