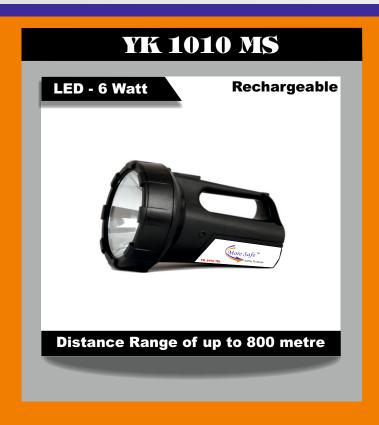

**TAXES EXTRA** 

- Operating Temprature -10 To +55 Degree C
- Charging hole on the tail, brighness adustment, Rechargeable
- Light source :10w BULB high power
- Button Function: 4 mode white light
- Input AC Charging : AC 220 V 50 Hz.
- Surface treatment: wearproof anodized oxide
- **Operating Time : up to 3.5-5 hrs on led –acid battery**
- Waterproof led searchlight
- Range upto 800 metre
- Battery Recharge Time :12 Hrs