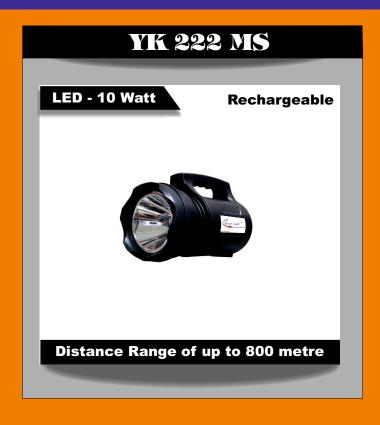

**TAXES EXTRA** 

- Operating Temprature -10 To +55 Degree C
- Charging hole on the tail, brighness adustment, Rechargeable
- Light source :10w BULB high power
- Button Function: 4 mode white light
- Input AC Charging : AC 220 V 50 Hz.
- Surface treatment: wearproof anodized oxide
- **Operating Time : Up To 5-8 Hrs**
- Waterproof led searchlight
- Range upto 800 metre
- Battery Recharge Time :12 Hrs